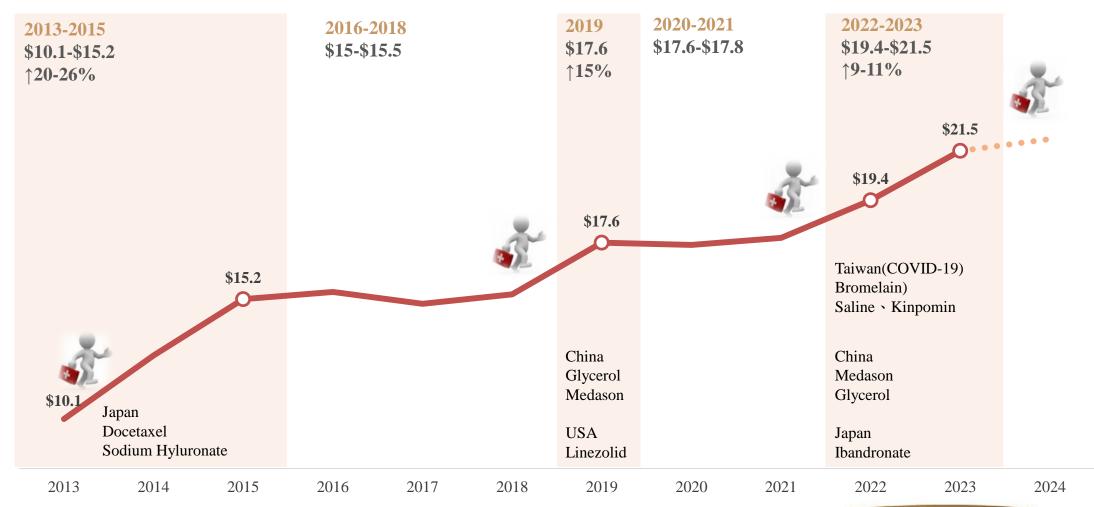

National Health Insurance Administration announces max payment rate for health insurance will be increased by 27% from this October!!

Expected to boost revenue in Q4 2024 and 2025

The revenue growth rate of infusion products is expected to be maintained in 2025!