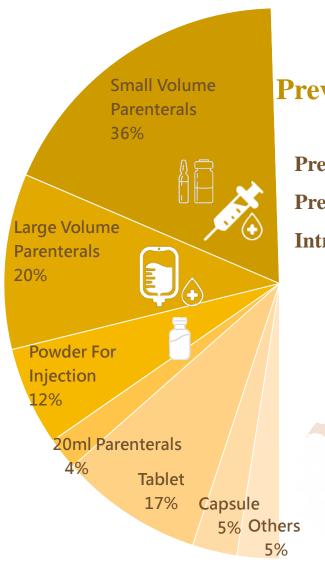

28,071         85,314         5         83,064         106,793           41,769         38,802         42,074         122,645         8         119,673         164,108           -1,438         131         -1,021         -2,590         -2,295         78,762           64,952         56,436         85,821         207,209         13         -21         261,725         259,911           5,189         8,380         -9,570         3,999         26,192         -46,233           70,141         64,816         76,251         211,208         287,917         213,678           15,451         20,681         18,137         54,269         54,714         15,269           54,690         44,135         58,114         156,939         10         -33         233,149         198,348           54 |

















# Critical Care Medicine Preventive Medical Formulations

Pre-filled syringe injection

Pre-mixed intravenous (i.v.) injection

**Intravenous nutrition infusion** 

# **Established in Taiwan Advancing Globally**

**China 11%** 

Japan 10%

**USA 5%** 

Others 3%



Taiwan









### Leading the Industry for 60 Years Striding Towards a Century of Sustainability



Operating revenue Unit: NT\$ 100 million