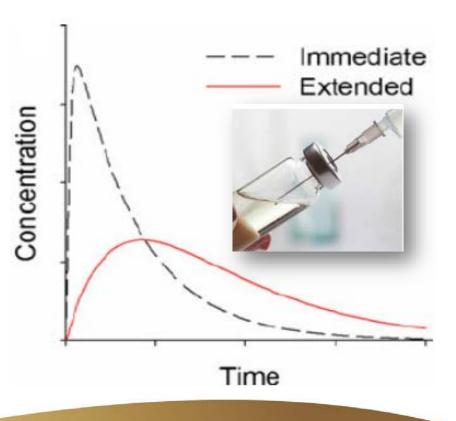

# Long-acting injection formulation platform

Advantages of sustained-release formulations

- **One shut** with long-lasting therapeutic effects.
- **Easy to use,** and increasing patient compliance.
- Reducing instability of blood concentration levels &

lowering treatment risks.