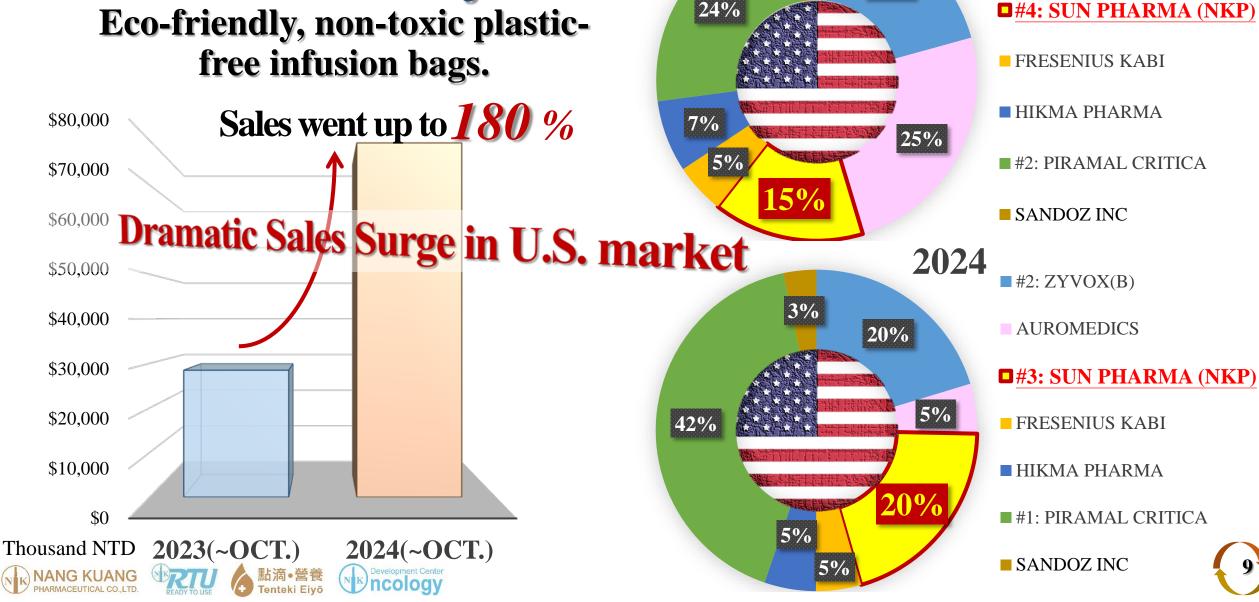

## Linezolid inj.

**Eco-friendly, non-toxic plastic**free infusion bags.

2023

21%

3%

24%

■#3: ZYVOX(B)

■ #1: AUROMEDICS