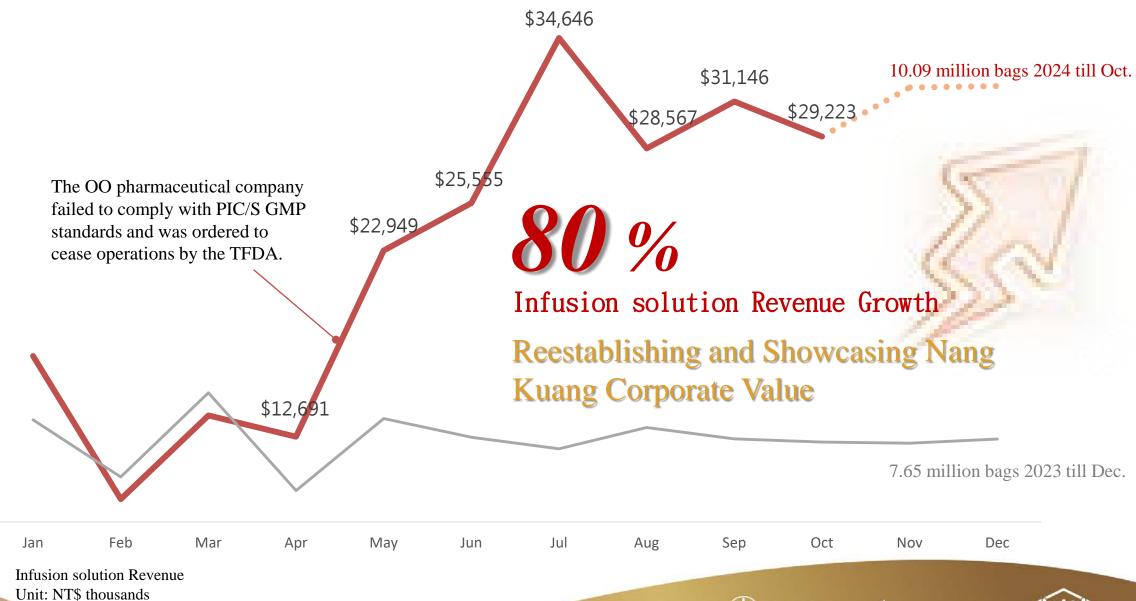

### **Highline NKP value!**

- Increased at about 4.5 million bags
- Increased at about 100 million NTD in revenue, representing growth rate over 80 %

by legally bound with supply contract so as to form integrity of NKP product employed in **N.T.U.H, V.G.H and C.G.M.H.** 

National Health Insurance Administration announces max payment rate for health insurance will be increased by 27% from this October!!

Expected to boost revenue in Q4 2024 and 2025

The revenue growth rate of infusion products is expected to be maintained in 2025!