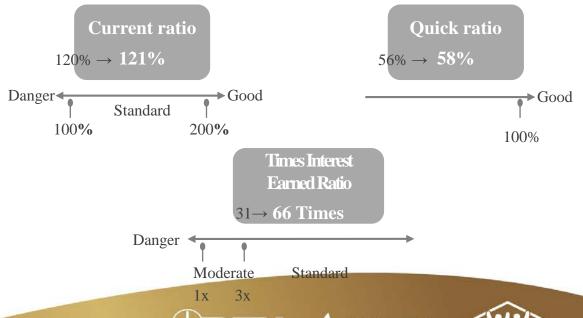

| <b>Current assets</b>          | 2024/9/30       | 2023/12/31                                      | 2023/9/30      | Non-current assets                                                | 2024/9/30 | 2023/12/31 | 2023/9/30 |
|--------------------------------|-----------------|-------------------------------------------------|----------------|-------------------------------------------------------------------|-----------|------------|-----------|
| Cash and cash equivalents      | 229,465         | 378,475                                         | 303,462        | Non-current financial assets at fair value through profit or loss | 138,338   | 152,184    | 147,895   |
| Notes receivable,              | 159,088         | 157,065                                         | 137,327        | unough profit of foss                                             |           |            |           |
| net                            |                 |                                                 |                | Non-current financial assets at amortised cost                    | 22,000    | 157,000    | 157,000   |
| Accounts receivable, net       | 260,299         | 217,604                                         | 294,185        |                                                                   | 1 010 040 | 1 000 100  | 1 072 017 |
| Current inventories            | 610,278         | 705 221                                         | 758,700        | Property, plant and equipment                                     | 1,810,849 | 1,866,122  | 1,873,017 |
| Current inventories            | 010,276         | 705,321                                         | 738,700        | Deferred tax assets                                               | 40,350    | 39,355     | 26,676    |
| Other current assets           | 98,416          | 79,212                                          | 101,159        | Prepayments for equipment                                         | 164,766   | 83,224     | 24,467    |
| Subtotal                       | 1,357,546       | 1,537,677                                       | 1,594,833      | Other non-current assets                                          | 16,616    | 20,607     | 18,995    |
| Debt to asset ratio 34 % ←38 % |                 | Long-term capit<br>property, plant<br>equipment | and            | Subtotal                                                          | 2,183,919 | 2,318,492  | 2,248,050 |
| od ← 38 %                      | 100%            | 135 % ←                                         | Good           | Total assets                                                      | 3,541,465 | 3,856,169  | 3,842,883 |
|                                |                 | Digital Transformation                          |                |                                                                   | , ,       | , ,        | ,         |
| Increase Capital Ex            | xpenditure -> S | mart Manufacturing                              | Sustainable Op | perations                                                         |           |            |           |